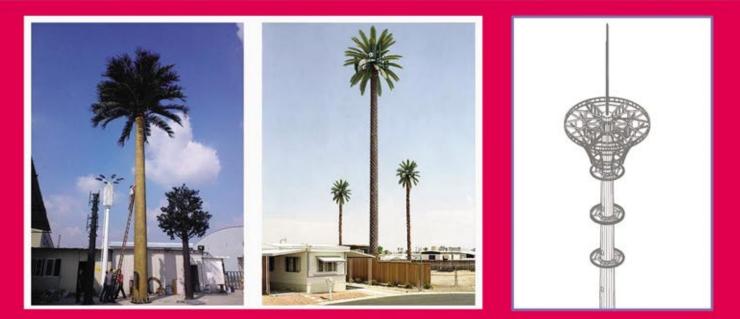

## The Factory was establised on August 2009, there is 150 employees working in the factory now.

The Factory was built on 12,000 square meter area.

We are Specialized in

Telecom Pole, Monopole
Telecom Palm Tree
Camouflage Palm Tree
Camouflage Communication Tree.

up to 43m Height

**6,000** tons of Poles and Trees were manufactured yearly for the last 2 years.